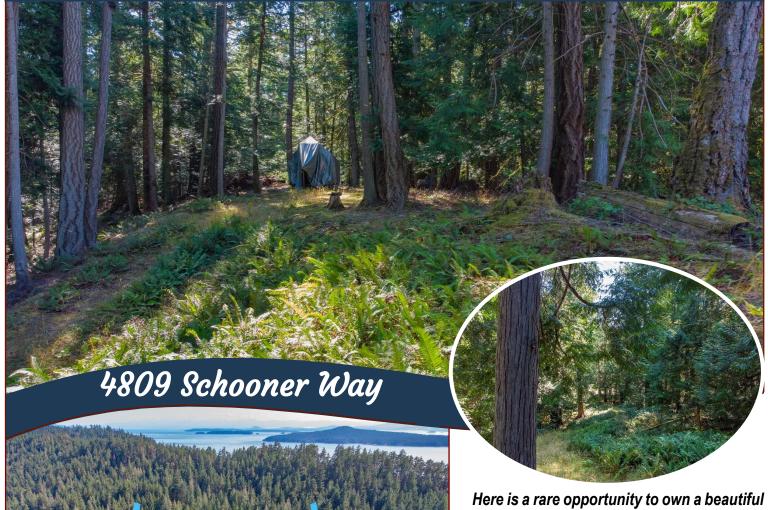

### Unspoiled Park-like Acreage!

acreage estate property on popular Pender Island. Over eight acres of unspoiled forest with large stands of fir, cedar & maple trees create a beautiful park-like setting. An older driveway winds through the property to an elevated, private building site, but many for development options available. This property is in a great central location, within easy walking distance to the Medicine Beach Market place, Medicine Beach public access & hiking trails. A few minutes drive the other way is Magic Lake for swimming, kayaking and paddle boarding. The neighboring 8.1-acre lot, 4815 Schooner Way, is also available providing a rare opportunity to acquire over 16 acres of pristine Gulf Island wilderness.