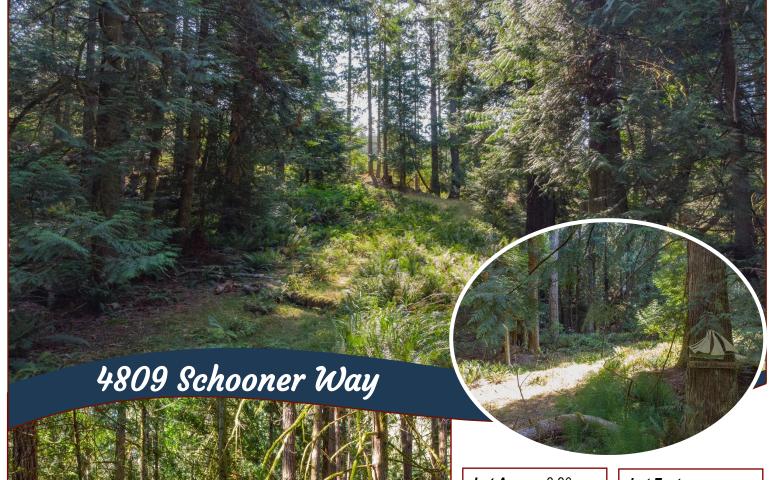

### Unspoiled Park-like Acreage!

acreage estate property on popular Pender Island. Over eight acres of unspoiled forest with large stands of fir, cedar & maple trees create a beautiful park-like setting. An older driveway winds through the property to an elevated, private building site, but many for development options available. This property is in a great central location, within easy walking distance to the Medicine Beach Market place, Medicine Beach public access & hiking trails. A few minutes drive the other way is Magic Lake for swimming, kayaking and paddle boarding. The neighboring 8.1-acre lot, 4815 Schooner Way, is also available providing a rare opportunity to acquire over 16 acres of pristine Gulf Island wilderness.